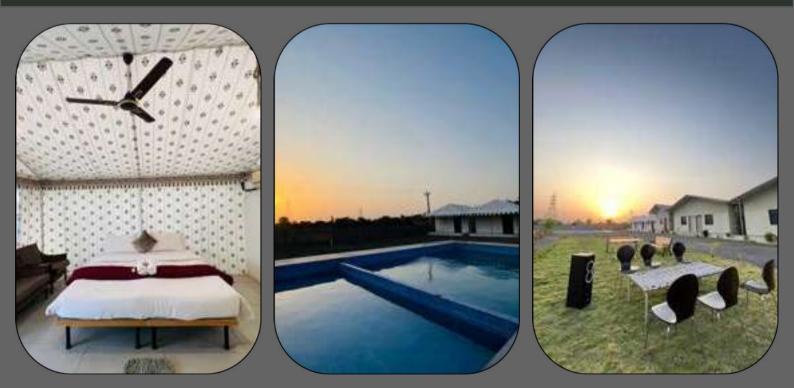

#### **ABOUT US**

Experience comfort and serenity at Unity Sunrise Resort, nestled near the iconic Statue of Unity. Our resort offers modern amenities, including a swimming pool, an inviting restaurant, a lush garden, and kid-friendly activities. Enjoy a memorable stay with stunning views, cozy accommodations, and a warm, welcoming atmosphere. Whether you're here to explore or relax, Unity Sunrise Resort is your perfect retreat in Kevadia.

#### FACILITIES

- Swimming Pool & Garden
- Restaurant
- Indore Game Free Wi-Fi
- Free Parking
- 24 X 7 Front Desk Room Service
- Pick-Up Drop

# DELUXE AC TENT

- Air Conditioning
- Private Washroom
- Geyser
- Kettle
- Shower
- Room Service

# PREMIUM AC COTTAGE

- Air Conditioning
- Private Washroom
- Geyser
- Kettle
- Shower
- Room Service

Book Now:- 8320780519

www.unitysunriseresort.com